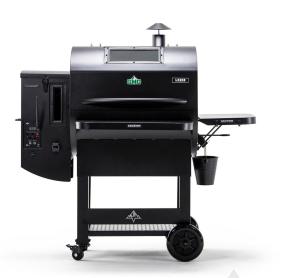

# LEDGE PRIME™ 2.0

Elevate your backyard BBQ with the all-new LEDGE PRIME™ 2.0. Achieve the highest quality wood-fired flavour by harnessing 12V Direct Power with unrivalled heat consistency and temperature control. The new rounded / peaked hybrid chamber design provides for optimal heat distribution and smoke circulation creating a superior 360° of wood-fired greatness. The PRIME 2.0 design changes the game of backyard versatility and customization. The new PRIME 2.0 App makes it even easier to control and monitor your grill from anywhere. Take your BBQ to the edge of backyard greatness with the new industry standard of pellet grilling!

#### **SPECS**

3,419 SQ. CM. COOKING AREA

HOPPER CAPACITY: 9KG

HEIGHT: 130 CM. WIDTH: 132 CM. DEPTH: 85 CM. WEIGHT: 79 KG VOLTAGE: 12V

WATTAGE: 2W - 165W

### **FEATURES**

WiFi Smart Control
Rounded / Peaked Hybrid Chamber
65°-290°C Temp Range
Dual Meat Probes
Keep Warm Mode
AshVac Cleanout
Low Pellet Alarm
Internal Grill Light
12V Direct Power
AC/DC Dual Connectivity
USB Charging Port