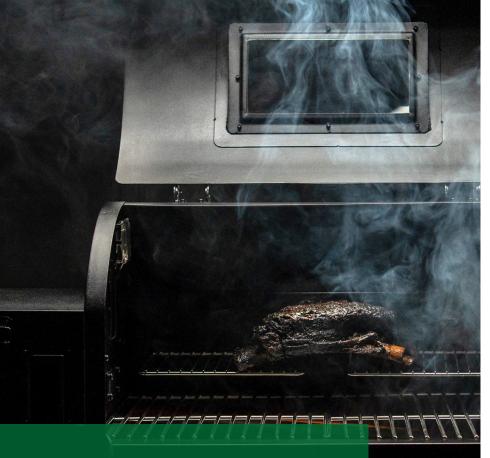

# LEDGE PRIME™ 2.0

Elevate your backyard BBQ with the all-new LEDGE PRIME™ 2.0. Achieve the highest quality wood-fired flavour by harnessing 12V Direct Power with unrivalled heat consistency and temperature control. The new rounded / peaked hybrid chamber design provides for optimal heat distribution and smoke circulation creating a superior 360° of wood-fired greatness. The PRIME 2.0 design changes the game of backyard versatility and customization. The new PRIME 2.0 App makes it even easier to control and monitor your grill from anywhere. Take your BBQ to the edge of backyard greatness with the new industry standard of pellet grilling!

### **FEATURES**

WiFi Smart Control
Rounded / Peaked Hybrid Chamber
65°-290°C Temp Range
Dual Meat Probes
Keep Warm Mode
AshVac Cleanout
Low Pellet Alarm
Internal Grill Light
12V Direct Power
AC/DC Dual Connectivity
USB Charging Port